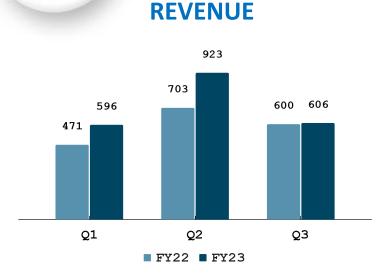

### FINANCIAL SNAPSHOT – Q3, YTD FY23

REVENUE

- Overall revenue at par as compared to PY Q3
- Crop care revenue grew by 1% largely driven by domestic business.
- Seeds business revenue lower, Rs 24 Cr vs Rs 28 Cr PY Q3

### FINANCIAL SNAPSHOT – Q3, YTD FY23 - CROP CARE

- Crop Care revenue at par as compared to PY Q3
- Domestic Crop Care grew by 6.7%, YTD growth at 14.6%
- International business de-grew by 6.5% However, YTD growth at 30.8%.
- Crop nutrition grew by 22.4%