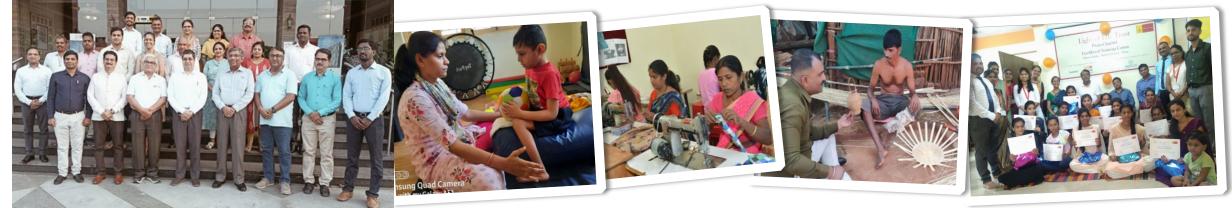

#### Unnat gram (Model Tribal Village) :

**Setting up small businesses:** Women for Dairy (25), Tailoring (10); Youth for Agri. (25); Veg. cultivation (89), Pashu Mitra (5); **Health:** Pregnant Women & Child care; **Education -** Language, Numerical ability; **Water conservation** 

#### TARA (Skill Development) :

3 Computer batches **cleared for MS-CIT**; Distribution of Certificates and Starter kits to Tailoring, Beautician and Computer students; Good response for Satellite batches for Tailoring course

#### RUBY (Rallis Ujjwal Bhavishya Yojana) :

**Support to special children;** Enhancing Math, Science & English skills in select 35 schools

#### Saksham gram (Integrated Village development):

Education - 463 (of 523) attending school; Health: Pregnant Women & Child care

**Social & Financial Inclusion:** 10 women in each village are saving Rs 500/- p.m.; Support to get Pan Card, Shram card and Ayushman Bharat Health Cards

#### C-Safe (Centre for Sustainable Agriculture & Farm Excellence):

Added 448 farmers with 1274 acres from 3 FPOs in Buldhana Greenhouse installation - 3 farmers; Trichoderma treated Onion seedlings demos