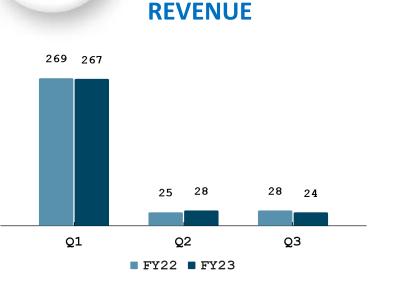

### FINANCIAL SNAPSHOT – Q3, YTD FY23

REVENUE

- Overall revenue at par as compared to PY Q3
- Crop care revenue grew by 1% largely driven by domestic business.
- Seeds business revenue lower, Rs 24 Cr vs Rs 28 Cr PY Q3

### FINANCIAL SNAPSHOT – Q3, YTD FY23 - CROP CARE

- Crop Care revenue at par as compared to PY Q3
- Domestic Crop Care grew by 6.7%, YTD growth at 14.6%
- International business de-grew by 6.5% However, YTD growth at 30.8%.
- Crop nutrition grew by 22.4%

### FINANCIAL SNAPSHOT – Q3, YTD FY23 - SEEDS

Enterprise

- Seeds business revenue lower, Rs 24 Cr vs Rs 28 Cr PY Q3
- Satisfactory response to Wheat & Mustard Seeds

- EBITDA lower at Rs (18) Cr vs Rs (11) Cr PY Q3
- Increase in marketing investments for upcoming Kharif