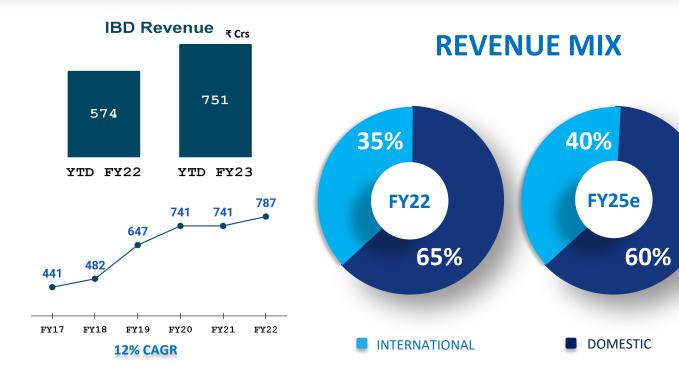

### **INTERNATIONAL BUSINESS**

Manufacturing and export of Active Ingredients, Formulations and Contract Manufacturing

Committed to expand product and customer portfolio in contract manufacturing

Investment in strengthening R&D, process scale-up and manufacturing

Expanding synthesis capacity at the R&D Centre at Bengaluru

Upgrading pilot plants to strengthen process scale-up capabilities

- Significant market share in 2 a.i.s and dominant across the globe
- Expanding manufacturing capacities of key active ingredients to scale-up and strengthen
- Invested further in research and manufacturing to expand portfolio
- Continuous expansion of registrations across key markets
- Significant growth from Formulation business

### FINANCIAL SNAPSHOT – Q3, YTD FY23 - CROP CARE

- Crop Care revenue at par as compared to PY Q3
- Domestic Crop Care grew by 6.7%, YTD growth at 14.6%
- International business de-grew by 6.5% However, YTD growth at 30.8%.
- Crop nutrition grew by 22.4%