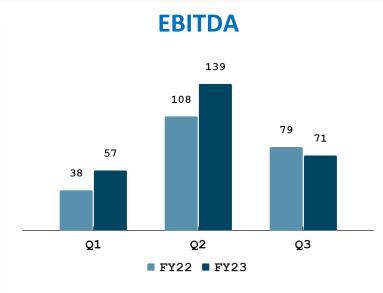

- Gross Margins largely maintained through agile pricing and procurement decisions
- EBITDA lower due to higher marketing spends,, provision taken for retrospective rent demand by MbPA.
- EBITDA lower by 21% as as compared to PY Q3

- EBITDA decreased by 10% as compared to PY Q3
- Margins sustained in domestic business, Margin pressures continued in International business
- Increase in market facing expenses

• PAT is reflective of EBITDA trend