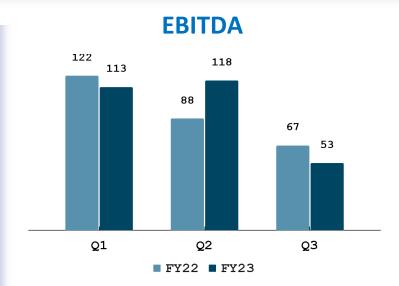

- Gross Margins largely maintained through agile pricing and procurement decisions
- EBITDA lower due to higher marketing spends,, provision taken for retrospective rent demand by MbPA.
- EBITDA lower by 21% as as compared to PY Q3

- EBITDA decreased by 10% as compared to PY Q3
- Margins sustained in domestic business, Margin pressures continued in International business
- Increase in market facing expenses

• PAT is reflective of EBITDA trend