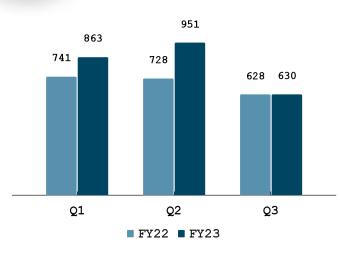

### FINANCIAL SNAPSHOT – Q3, YTD FY23

REVENUE

- Overall revenue at par as compared to PY Q3
- Crop care revenue grew by 1% largely driven by domestic business.
- Seeds business revenue lower, Rs 24 Cr vs Rs 28 Cr PY Q3

### FINANCIAL SNAPSHOT – Q3, YTD FY23 - CROP CARE

- Crop Care revenue at par as compared to PY Q3
- Domestic Crop Care grew by 6.7%, YTD growth at 14.6%
- International business de-grew by 6.5% However, YTD growth at 30.8%.
- Crop nutrition grew by 22.4%