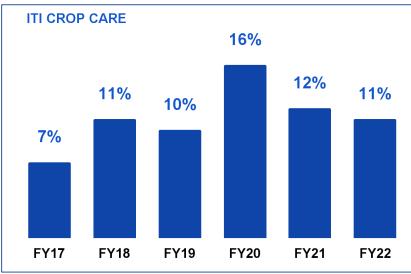

More than 1.8x growth in last 5 years (till FY22)

Good future potential to grow given the market situation and positive farmer response

Robust products in pipeline to build stronger portfolio