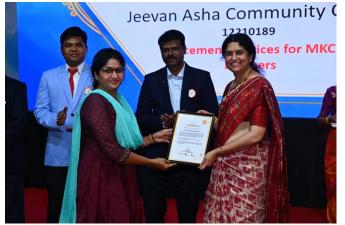

**Received Two Safety Awards by National Safety Council - MH Chapter:** Lote Plant Scheme 1. For achieving "Lowest Accident Frequency Rate" Scheme 2. For achieving "Longest Accident Free Period"

**Best skill centre Award by the MKCL at their AGM for the year 2022**: Rallis (Akola) - LOLT skill centre