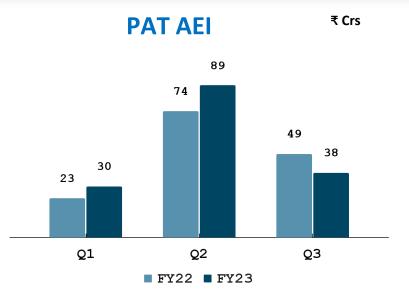

- EBITDA decreased by 10% as compared to PY Q3
- Margins sustained in domestic business, Margin pressures continued in International business
- Increase in market facing expenses

• PAT is reflective of EBITDA trend

• PAT is reflective of EBITDA trend