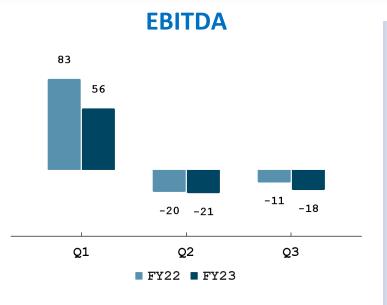

- Gross Margins largely maintained through agile pricing and procurement decisions
- EBITDA lower due to higher marketing spends,, provision taken for retrospective rent demand by MbPA.
- EBITDA lower by 21% as as compared to PY Q3

- EBITDA decreased by 10% as compared to PY Q3
- Margins sustained in domestic business, Margin pressures continued in International business
- Increase in market facing expenses

• PAT is reflective of EBITDA trend

### FINANCIAL SNAPSHOT – Q3, YTD FY23 - SEEDS

Enterprise

- Seeds business revenue lower, Rs 24 Cr vs Rs 28 Cr PY Q3
- Satisfactory response to Wheat & Mustard Seeds

- EBITDA lower at Rs (18) Cr vs Rs (11) Cr PY Q3
- Increase in marketing investments for upcoming Kharif