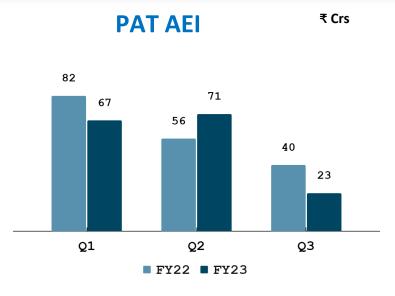

- EBITDA decreased by 10% as compared to PY Q3
- Margins sustained in domestic business, Margin pressures continued in International business
- Increase in market facing expenses

• PAT is reflective of EBITDA trend

• PAT is reflective of EBITDA trend