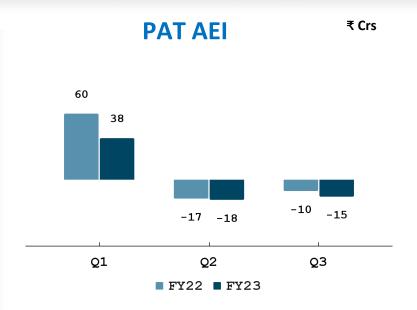

- EBITDA decreased by 10% as compared to PY Q3
- Margins sustained in domestic business, Margin pressures continued in International business
- Increase in market facing expenses

• PAT is reflective of EBITDA trend

• PAT is reflective of EBITDA trend